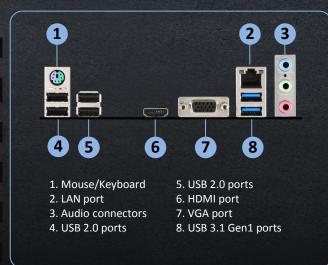

### I/O OVERVIEW

#### **SPECIFICATIONS**

| CPU support        | 6th Gen Intel® Core™ / Pentium® / Celeron® processors |
|--------------------|-------------------------------------------------------|
| CPU socket         | LGA 1151                                              |
| Chipset            | Intel <sup>®</sup> H110 Chipset                       |
| Graphics interface | 1 * PCI-E 3.0 x16                                     |
| Display interface  | HDMI, VGA – Requires Processor Graphics               |
| Memory support     | 2 DIMMs, Dual Channel DDR4-2133 MHz                   |
| Expansion slots    | 2 * PCI-E x1                                          |
| SATA               | 4 * SATA 6 Gb/s                                       |
| USB                | 4 * USB 3.1 Gen1, 6 * USB 2.0                         |
| LAN                | Realtek® Gigabit Ethernet                             |
| Audio              | 8-channel(7.1) HD Audio with Audio Boost              |
| Others             | COM pin header                                        |