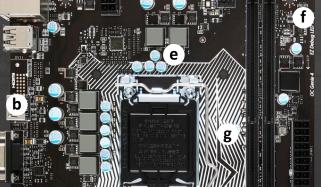

## H110M PRO-VH

INTEL® SMALL BUSINESS

**SBB SUPPORT** 

е Power & Stability

4K UHD DISPLAY

EZ DEBUG LED

**VGA AMOR** 

h` Personal cloud tool

#### **SPECIFICATIONS**

| CPU support        | 6th Gen Intel® Core™ / Pentium® / Celeron® processors |
|--------------------|-------------------------------------------------------|
| CPU socket         | LGA 1151                                              |
| Chipset            | Intel <sup>®</sup> H110 Chipset                       |
| Graphics interface | 1 * PCI-E 3.0 x16                                     |
| Display interface  | HDMI, VGA – Requires Processor Graphics               |
| Memory support     | 2 DIMMs, Dual Channel DDR4-2133 MHz                   |
| Expansion slots    | 2 * PCI-E x1                                          |
| SATA               | 4 * SATA 6 Gb/s                                       |
| USB                | 4 * USB 3.1 Gen1, 6 * USB 2.0                         |
| LAN                | Realtek® Gigabit Ethernet                             |
| Audio              | 8-channel(7.1) HD Audio with Audio Boost              |
| Others             | COM pin header                                        |