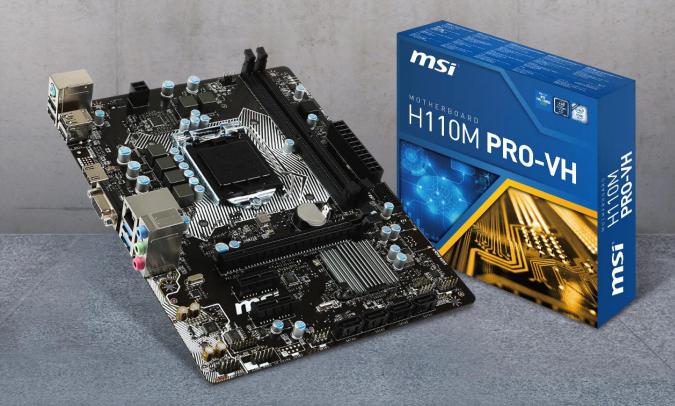

msf°

MOTHERBOARD

# H110M PRO-VH

# PRO Series

## H110M PRO-VH

INTEL® SMALL BUSINESS

**SBB SUPPORT** 

е Power & Stability

4K UHD DISPLAY

EZ DEBUG LED

**VGA AMOR** 

h` Personal cloud tool

#### **SPECIFICATIONS**

| CPU support        | 6th Gen Intel® Core™ / Pentium® / Celeron® processors |
|--------------------|-------------------------------------------------------|
| CPU socket         | LGA 1151                                              |
| Chipset            | Intel <sup>®</sup> H110 Chipset                       |
| Graphics interface | 1 * PCI-E 3.0 x16                                     |
| Display interface  | HDMI, VGA – Requires Processor Graphics               |
| Memory support     | 2 DIMMs, Dual Channel DDR4-2133 MHz                   |
| Expansion slots    | 2 * PCI-E x1                                          |
| SATA               | 4 * SATA 6 Gb/s                                       |
| USB                | 4 * USB 3.1 Gen1, 6 * USB 2.0                         |
| LAN                | Realtek® Gigabit Ethernet                             |
| Audio              | 8-channel(7.1) HD Audio with Audio Boost              |
| Others             | COM pin header                                        |