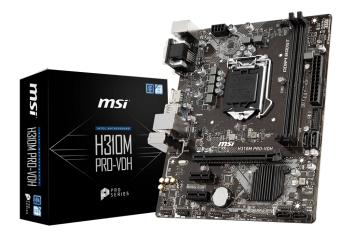

# **H310M PRO-VDH** BUSINESS ELEGANCE

## **SPECIFICATIONS**

| Model Name         | H310M PRO-VDH                                                         |
|--------------------|-----------------------------------------------------------------------|
| CPU Support        | Supports 8th Gen Intel® Core <sup>TM</sup> / Pentium® Gold / Celeron® |
|                    | processors                                                            |
| CPU Socket         | LGA 1151                                                              |
| Chipset            | Intel® H310 Chipset                                                   |
| Graphics Interface | 1 x PCI-E 3.0 x16 slot                                                |
| Display Interface  | HDMI, DVI-D, VGA - Requires Processor Graphics                        |
| Memory Support     | 2 DIMMs, Dual Channel DDR4 up to 2666MHz                              |
| Expansion Slots    | 2 x PCI-E x1 slots                                                    |
| Storage            | 4 x SATA 6Gb/s                                                        |
| USB ports          | 4 x USB 3.1(Gen1) + 6 x USB 2.0                                       |
| LAN                | Realtek® 8111H Gigabit LAN                                            |
| Audio              | 8-Channel(7.1) HD Audio with Audio Boost                              |