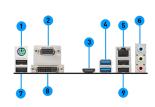

## **CONNECTIONS**

- 1. PS/2 Combo Port
- 2. VGA Port
- 3. HDMI Port
- 4. USB 3.1 Gen1
- 5. LAN Port

- 6. HD Audio Connectors
- 7. USB 2.0 Port
- 8. DVI-D Port
- 9. USB 2.0 Port