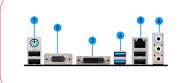

# **CONNECTIONS**

1. PS/2 Combo 2. VGA 3. DVI-D

- 4. USB 3.1 Gen1
  - 5. LAN & USB 2.0
  - 6. HD Audio Connectors

PCI-E Steel Armor

DDR4 Boost

Protecting VGA cards against bending and EMI

Easiest way to troubleshoot.